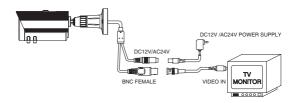

#### MONITOR CONNECTION

## (2) DUAL(DC12V/AC24V)

1

When you install the camera, please glue up the end of cable to keep it stable in order to protect the camera from the humidity problems.